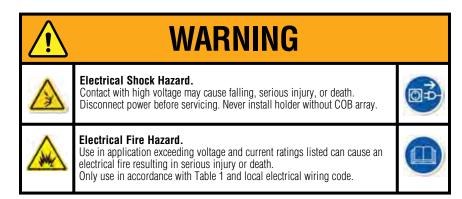

Models 50-2100NC, 50-2103NC 50-2100LG, 50-2100SH 50-2100BL, 50-2102CR 50-2103CT, 50-2234C

# **CHIP-LOK™ COB Array Holder**Installation Instructions



## For factory assembly into portable lamps and luminaires.

## TABLE 1: Rated Wire (Use copper conductors only)

| WIRE TYPE   | c <b>SU</b> ®us | Pending      |
|-------------|-----------------|--------------|
| Solid       | 18-24 AWG       | 0,25 - 1,0 🖂 |
| Tin Bonded  | 18-24 AWG       | 0,25 - 1,0 🖂 |
| Stranded    | 18 -22 AWG      | 0,50 - 1,0 🖂 |
| Voltage     | 250V            | 150V         |
| Current     | 4A              | 2A           |
| Temperature | 110°C           | T-110        |

#### Wire Insertion Instructions

- 1. Strip wires to 7 mm (1/4"-5/16").
- Grip wire firmly and push conductor into wire port (Figure 1). Do not pre-twist stranded wire. Gently pull conductor to ensure proper insertion. Repeat with other wires.
- Use only one conductor per port and assure t