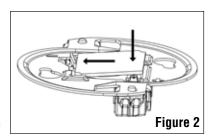

#### **Installation Instructions:**

- 1. Preinstall M3 or #5 pan head screws into luminaire. (Except 50-2234C)
- 2. Hold CHIP-LOK™ holder in one hand; LED array in other hand.
- 3. Locate and align the "+" marking on both products.
- 4. Set LED array into holder so that the edge of array touches side of spring leg. (Figure 2)
- 5. Push array toward spring leg and down to seat into holder. (Never install holder without COB array.) Energizing luminaire without COB array installed could cause electrical shorting to heatsink.
- 6. Apply thermal paste/pad to array or heatsink
- 7. Insert holder/array assembly over screws through keyways (Figure 3) and rotate holder clockwise (Except 50-2234C).
- 8. Tighten screw farther from spring leg first.
- 9. Torque screws to 0.3 0.5 N-m (2.5 4.5 in-lb)