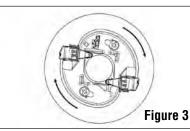

#### **Installation Instructions:**

- 1. Preinstall M3 or #5 pan head screws into luminaire. (Except 50-2234C)
- 2. Hold CHIP-LOK™ holder in one hand; LED array in other hand.
- 3. Locate and align the "+" marking on both products.
- 4. Set LED array into holder so that the edge of array touches side of spring leg. (Figure 2)
- 5. Push array toward spring leg and down to seat into holder. (Never install holder without COB array.) Energizing luminaire without COB array installed could cause electrical shorting to heatsink.
- 6. Apply thermal paste/pad to array or heatsink
- 7. Insert holder/array assembly over screws through keyways (Figure 3) and rotate holder clockwise (Except 50-2234C).
- 8. Tighten screw farther from spring leg first.
- 9. Torque screws to 0.3 0.5 N-m (2.5 4.5 in-lb)