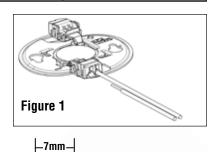

#### Wire Insertion Instructions

- 1. Strip wires to 7 mm (1/4"-5/16").
- Grip wire firmly and push conductor into wire port (Figure 1). Do not pre-twist stranded wire. Gently pull conductor to ensure proper insertion. Repeat with other wires.
- Use only one conductor per port and assure that no copper is exposed on any of the wires inserted.